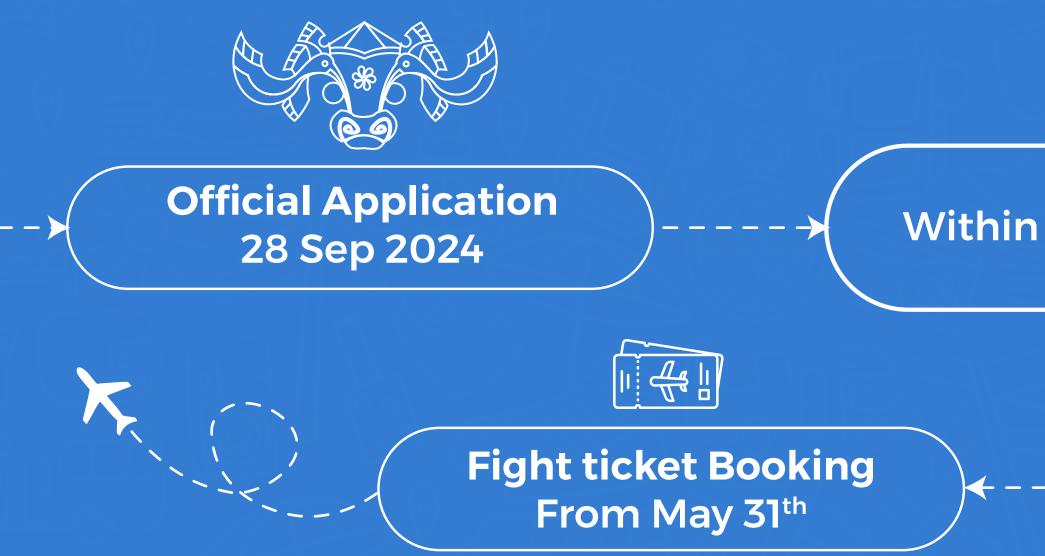

#### **TIMELINE FOR WINTER CAMP**

| nip    |
|--------|
| udents |

**Tuition Completion** Within seven days following the receipt of the confirmation email regarding participation

Visa Support From 1 Aug to 17 Oct 2024